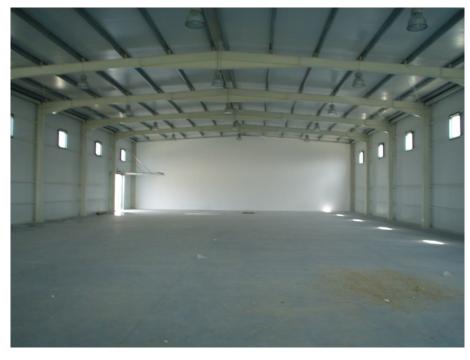

### Construction

Land 3.600 m2 net
Built 1.000 m2 wareohuse free
260 m2 office P+1E
Private Parking and direct access from National road