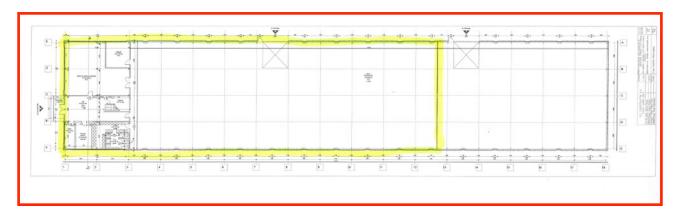

### Construction

Land 3.600 m2 net
Built 1.000 m2 wareohuse free
260 m2 office P+1E
Private Parking and direct access from National road