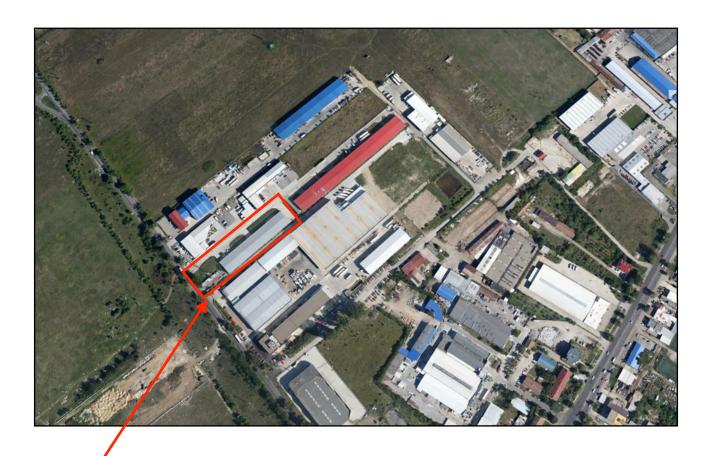

### Location

Location 0 km from Timisoara All utilities

### Construction

Land 3.600 m2 net
Built 1.000 m2 wareohuse free
260 m2 office P+1E
Private Parking and direct access from National road