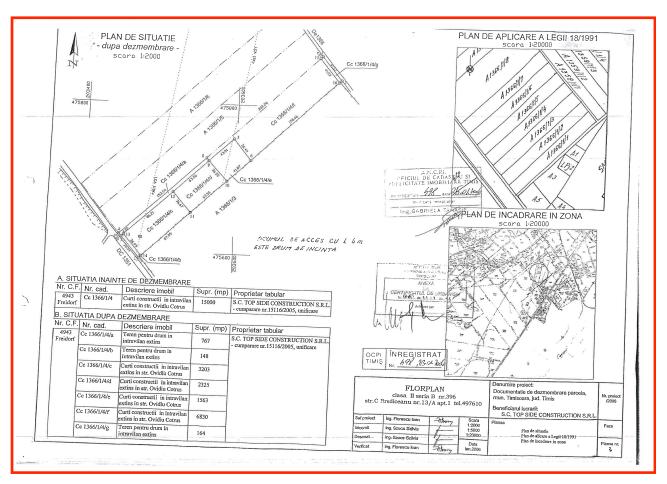

### Construction

Land 3.600 m2 net
Built 1.000 m2 wareohuse free
260 m2 office P+1E
Private Parking and direct access from National road