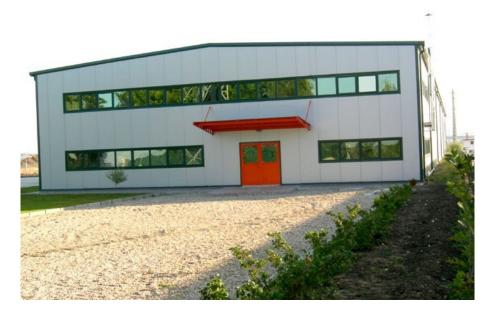

### Construction

Land 3.600 m2 net
Built 1.000 m2 wareohuse free
260 m2 office P+1E
Private Parking and direct access from National road