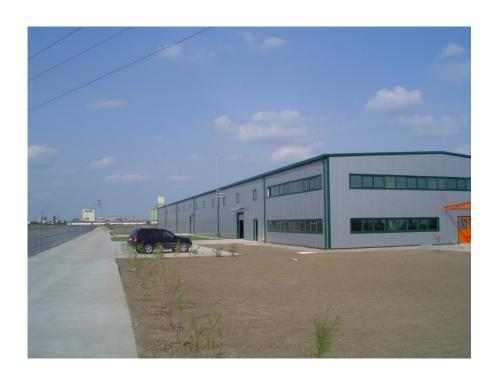

### Location

Location 0 km from Timisoara All utilities

### Construction

Land 3.600 m2 net
Built 1.000 m2 wareohuse free
260 m2 office P+1E
Private Parking and direct access from National road