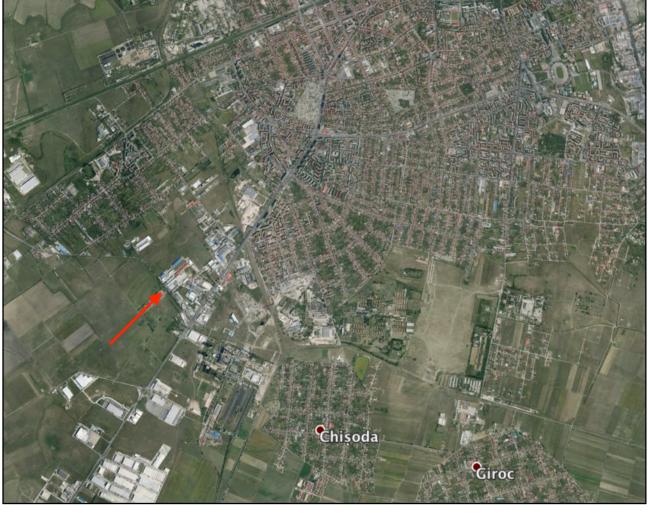

**Opportunity in Timisoara-Romania** 

Immediately on Profit for sale

**LOGISTIC BUILDING TIMISOARA** 





# Index

- 1- cover
- 2- index
- 3- Romania localization
- 4- Timisoara localization
- 5- Description
- 6- Plan
- 7- Photo
- 8- cover





#### **ROMANIA POSITION**

#### MAP OF ROMANIA



LOGISTIC BUILDING TIMISOARA









Logistic Wareouse

### **DESCRIPTION**

### Location

Location 0 km from Timisoara All utilities

### Construction

Land 3.600 m2 net
Built 1.000 m2 wareohuse free
260 m2 office P+1E
Private Parking and direct access from National road

## Lease

Contract Lease 3 y +...
no. 6 month notice check out
42.000 euro/y rent + IVA
Request Price Sale 440.000 euro +Vat (reverse-charge)
Yield 9.2 %/y net local tax

Fees Agency 3%