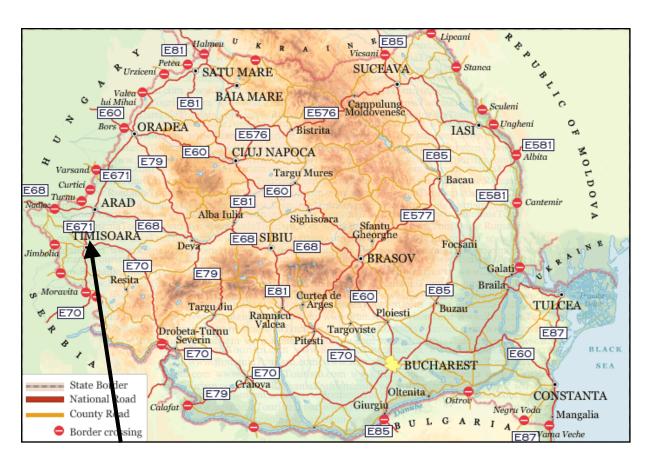

**Opportunity in Timisoara-Romania** 

Immediately on Profit for sale

**LOGISTIC BUILDING TIMISOARA** 





# Index

- 1- cover
- 2- index
- 3- Romania localization
- 4- Timisoara localization
- 5- Description
- 6- Plan
- 7- Photo
- 8- cover





#### **ROMANIA POSITION**

#### MAP OF ROMANIA



LOGISTIC BUILDING TIMISOARA









Logistic Wareouse

### **DESCRIPTION**

### Location

Location 0 km from Timisoara All utilities

### Construction

Land 3.600 m2 net
Built 1.000 m2 wareohuse free
260 m2 office P+1E
Private Parking and direct access from National road

## Lease

Contract Lease 3 y +...
no. 6 month notice check out
42.000 euro/y rent + IVA
Request Price Sale 440.000 euro +Vat (reverse-charge)
Yield 9.2 %/y net local tax

Fees Agency 3%