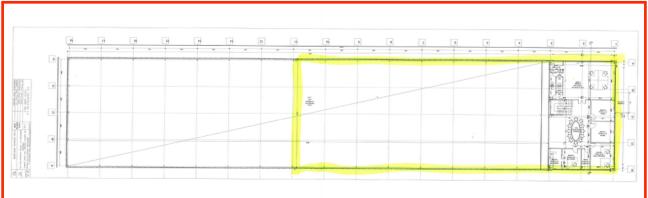

### Construction

Land 3.600 m2 net
Built 1.000 m2 wareohuse free
260 m2 office P+1E
Private Parking and direct access from National road