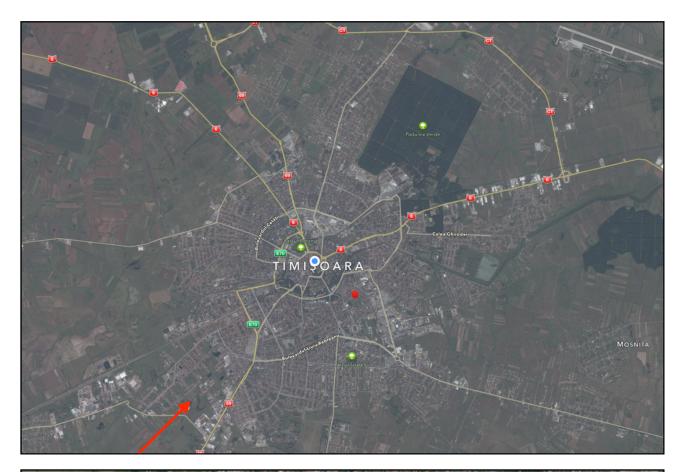

**Opportunity in Timisoara-Romania** 

Immediately on Profit for sale

**LOGISTIC BUILDING TIMISOARA** 





# Index

- 1- cover
- 2- index
- 3- Romania localization
- 4- Timisoara localization
- 5- Description
- 6- Plan
- 7- Photo
- 8- cover





#### **ROMANIA POSITION**

#### MAP OF ROMANIA



LOGISTIC BUILDING TIMISOARA









Logistic Wareouse

### **DESCRIPTION**

### Location

Location 0 km from Timisoara All utilities

### Construction

Land 3.600 m2 net
Built 1.000 m2 wareohuse free
260 m2 office P+1E
Private Parking and direct access from National road

## Lease

Contract Lease 3 y +...
no. 6 month notice check out
42.000 euro/y rent + IVA
Request Price Sale 440.000 euro +Vat (reverse-charge)
Yield 9.2 %/y net local tax

Fees Agency 3%