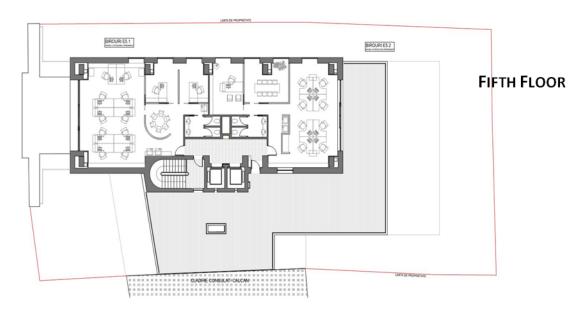

Category C - normal Class II fire resistance Class III construction Quality 3

Seismic area C

UNDERGROUND PRIVATE PARKING ~ 100 no

P. -2

P. -1

P. -3

**FLOOR** 

**FIRST FLOOR** 