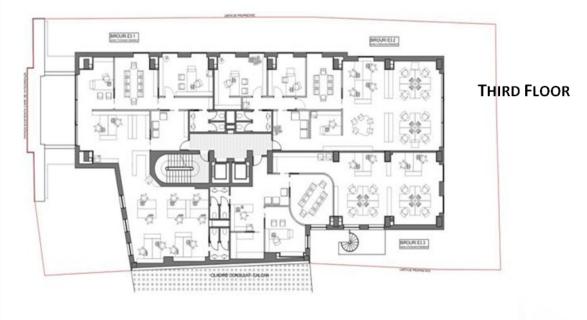

Category C - normal Class II fire resistance Class III construction Quality 3

Seismic area C

UNDERGROUND PRIVATE PARKING ~ 100 no

P. -2

P. -1

P. -3

**FLOOR** 

**FIRST FLOOR** 