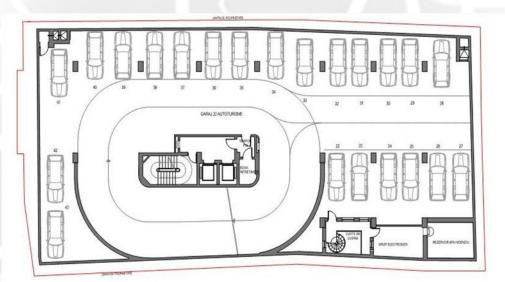

Height regime 3S + P + E1 + E2 + E3 + E4 retrage + E5 retrage Total built 6 122.40 sqm Ground surface 993.65 sqm Built surface area 636.00 sqm (POT = 64%) Built area above ground 3 143.00 sqm (CUT = 3 .16) No. Standing up people in the building: 245. No. vehicles in underground parking: 62

Category C - normal Class II fire resistance Class III construction Quality 3

Seismic area C

UNDERGROUND PRIVATE PARKING ~ 100 no

P. -2

P. -1

P. -3

**FLOOR** 

**FIRST FLOOR** 