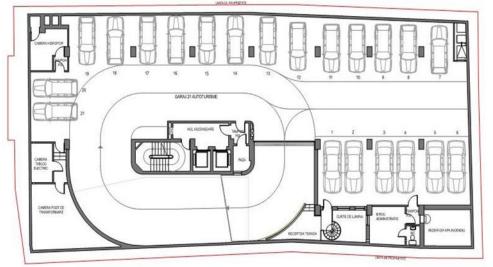

Height regime 3S + P + E1 + E2 + E3 + E4 retrage + E5 retrage Total built 6 122.40 sqm Ground surface 993.65 sqm Built surface area 636.00 sqm (POT = 64%) Built area above ground 3 143.00 sqm (CUT = 3 .16) No. Standing up people in the building: 245. No. vehicles in underground parking: 62

Category C - normal Class II fire resistance Class III construction Quality 3

Seismic area C

UNDERGROUND PRIVATE PARKING ~ 100 no

P. -2

P. -1

P. -3

**FLOOR** 

**FIRST FLOOR** 