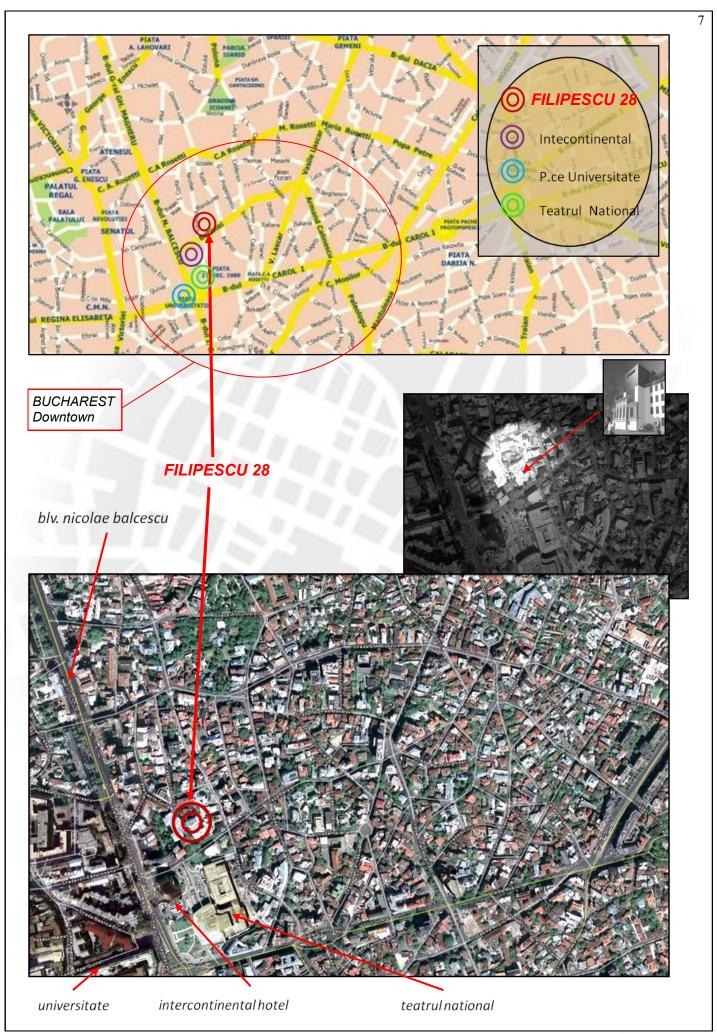

Promotion-Advisory-Estimation are always focused on well-defined meanings in Real Estate.

An exact connection and relation to the historical economic-moments and their evolution.

Located in the heart of the Capital, a few meters from "Universitate Square", in the very center of the business.