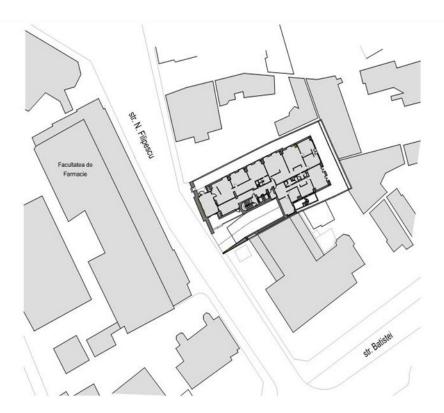

High quality, technology, all connections, flexible in the apartments' layout, access and underground private parking.

The new construction is located in Str. Nicolae Filipescu no.28, Bucuresti – sector 2.