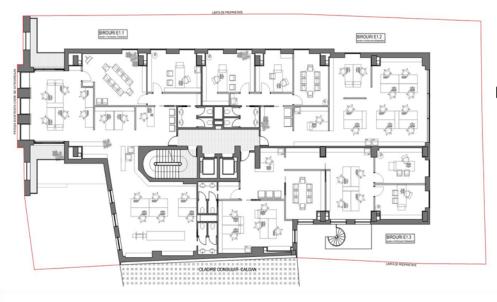

**ALL OPEN SPACE NOW** 

**ALL OPEN SPACE NOW** 

PRIVATE UNDERGROUND PARKING

HALL

LIFTS

## FLEXIBLE ALL OPEN SPACE

**EXTERNAL** 

HEADQUARTER Swiss Via Pioda, 6 Tel. +41 (0)91 220 73 73 Fax +41 (0)91 220 47 11 6900 LUGANO - Swiss CH

HEADQUARTER Romania Str. A. Pacha, 10 sc.A int.7/8 Tel. +40 0256 499 564 Fax. +40 0256 499 563 TIMISOARA, Romania