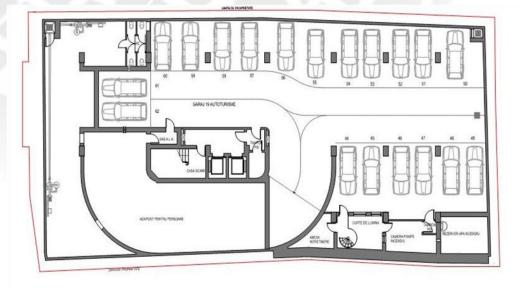

Height regime 3S + P + E1 + E2 + E3 + E4 retrage + E5 retrage Total built 6 122.40 sqm Ground surface 993.65 sqm Built surface area 636.00 sqm (POT = 64%) Built area above ground 3 143.00 sqm (CUT = 3 .16) No. Standing up people in the building: 245. No. vehicles in underground parking: 62

Category C - normal Class II fire resistance Class III construction Quality 3

Seismic area C

UNDERGROUND PRIVATE PARKING ~ 100 no

P. -2

P. -1

P. -3

**FLOOR** 

**FIRST FLOOR** 