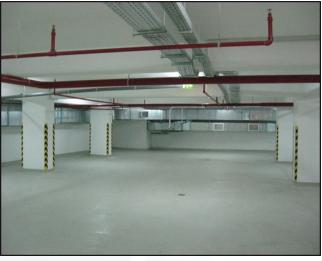

Height regime 3S + P + E1 + E2 + E3 + E4 retrage + E5 retrage Total built 6 122.40 sqm Ground surface 993.65 sqm Built surface area 636.00 sqm (POT = 64%) Built area above ground 3 143.00 sqm (CUT = 3 .16) No. Standing up people in the building: 245. No. vehicles in underground parking: 62