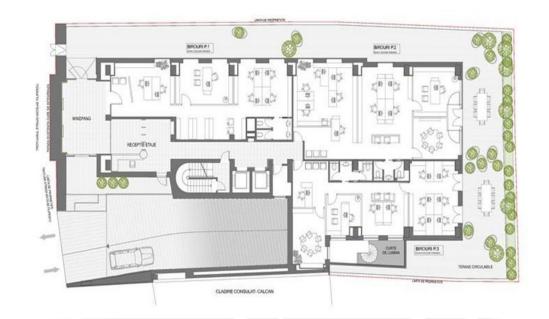

**ALL OPEN SPACE NOW** 

**ALL OPEN SPACE NOW** 

PRIVATE UNDERGROUND PARKING

HALL

LIFTS

## FLEXIBLE ALL OPEN SPACE

**EXTERNAL** 

HEADQUARTER Swiss Via Pioda, 6 Tel. +41 (0)91 220 73 73 Fax +41 (0)91 220 47 11 6900 LUGANO - Swiss CH

HEADQUARTER Romania Str. A. Pacha, 10 sc.A int.7/8 Tel. +40 0256 499 564 Fax. +40 0256 499 563 TIMISOARA, Romania