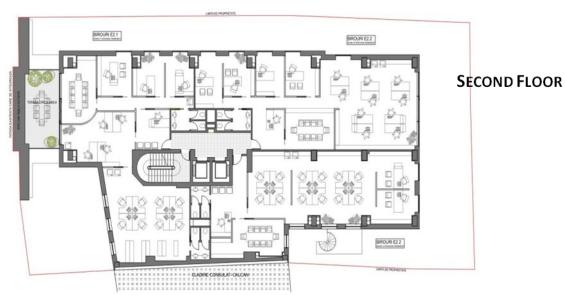

Category C - normal Class II fire resistance Class III construction Quality 3

Seismic area C

UNDERGROUND PRIVATE PARKING ~ 100 no

P. -2

P. -1

P. -3

**FLOOR** 

**FIRST FLOOR** 