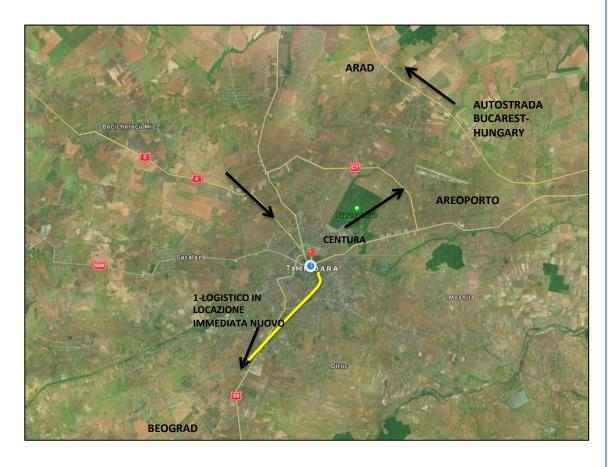

Real Estate Warehouse Opportunity for Rent or Sale

An collaboration with:



adessopartners°

INTEGRATED SERVICES IN REAL ESTATE

SWISS LONDON FLORIDA MIAMI SERBIA ROMANIA REP. MOLDOVA

#### INDICE:

- 1. COVER
- 2. INDEX
- 3. LOCALIZZATION
- 4. PLAN WAREHOUSE
- 5. DESCRIPTION
- 6. PLAN
- 7. PHOTO
- 8. PHOTO
- 9. COVER







### 1-WAREHOUSE FROM 1.700 TO 4.200 SMQ

- NEW CONSTRUCTION IN LOGISTIC PRIVATE PARC
- > NOW IS POSSIBLE TO MODIFIER SOME PARTS
- ➢ IN MAX 4-5 PARTS INDIPENDENT
- OFFICE IN 2 FLOOR, ALL SERVICES
- DEDICATED PARKING TO OWNER
- DEDICATED PARKING TO EXTERNAL CLIENTS
- ALL PERIMETER WITH GARD, SLIDING GATE WITH GUARDIAN
- PRIVATE CABIN, ELETTRICAL-GAZ-WATER, UTILITIES
- EXTERNAL AREA COMMON AND PRIVATE ASPHALTED AND CEMENT
- EXTERIOR AND INTERNAL FIGHTING SYSTEM FIRE

WITH OTHRES NR. 4 NEW CONTRUCTION ALREADY LOCATED IN THE PARC.

OTHERS TENANTS:

- FARMATEC
- TH TECNOLOGIES
- HELLA AUTOMOTIVE
- ITPS

INTERSTING PRICE TO SELL PROFIT 8/9 %/Y The request are continuous for rent

INTERSTING PRICE TO RENT LONG TERMS CONTRACT





## ΡΗΟΤΟ

# AUBSSO**partners**®













#### PLEASE FEEL FREE