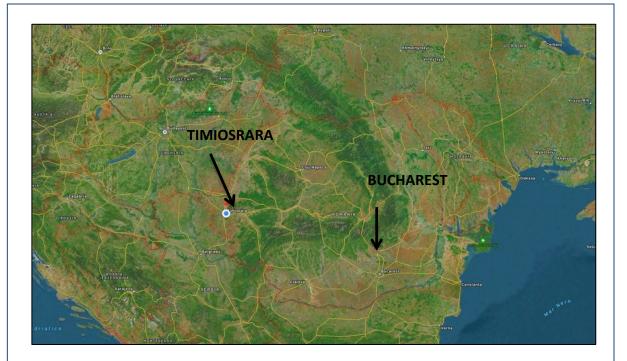

Real Estate Warehouse Opportunity for Rent or Sale

An collaboration with:



adessopartners°

INTEGRATED SERVICES IN REAL ESTATE

SWISS LONDON FLORIDA MIAMI SERBIA ROMANIA REP. MOLDOVA

#### INDICE:

- 1. COVER
- 2. INDEX
- 3. LOCALIZZATION
- 4. PLAN WAREHOUSE
- 5. DESCRIPTION
- 6. PLAN
- 7. PHOTO
- 8. PHOTO
- 9. COVER







### 1-WAREHOUSE FROM 1.700 TO 4.200 SMQ

- NEW CONSTRUCTION IN LOGISTIC PRIVATE PARC
- > NOW IS POSSIBLE TO MODIFIER SOME PARTS
- ➢ IN MAX 4-5 PARTS INDIPENDENT
- OFFICE IN 2 FLOOR, ALL SERVICES
- DEDICATED PARKING TO OWNER
- DEDICATED PARKING TO EXTERNAL CLIENTS
- ALL PERIMETER WITH GARD, SLIDING GATE WITH GUARDIAN
- PRIVATE CABIN, ELETTRICAL-GAZ-WATER, UTILITIES
- EXTERNAL AREA COMMON AND PRIVATE ASPHALTED AND CEMENT
- EXTERIOR AND INTERNAL FIGHTING SYSTEM FIRE

WITH OTHRES NR. 4 NEW CONTRUCTION ALREADY LOCATED IN THE PARC.

OTHERS TENANTS:

- FARMATEC
- TH TECNOLOGIES
- HELLA AUTOMOTIVE
- ITPS

INTERSTING PRICE TO SELL PROFIT 8/9 %/Y The request are continuous for rent

INTERSTING PRICE TO RENT LONG TERMS CONTRACT





## ΡΗΟΤΟ

# AUBSSO**partners**®













#### PLEASE FEEL FR