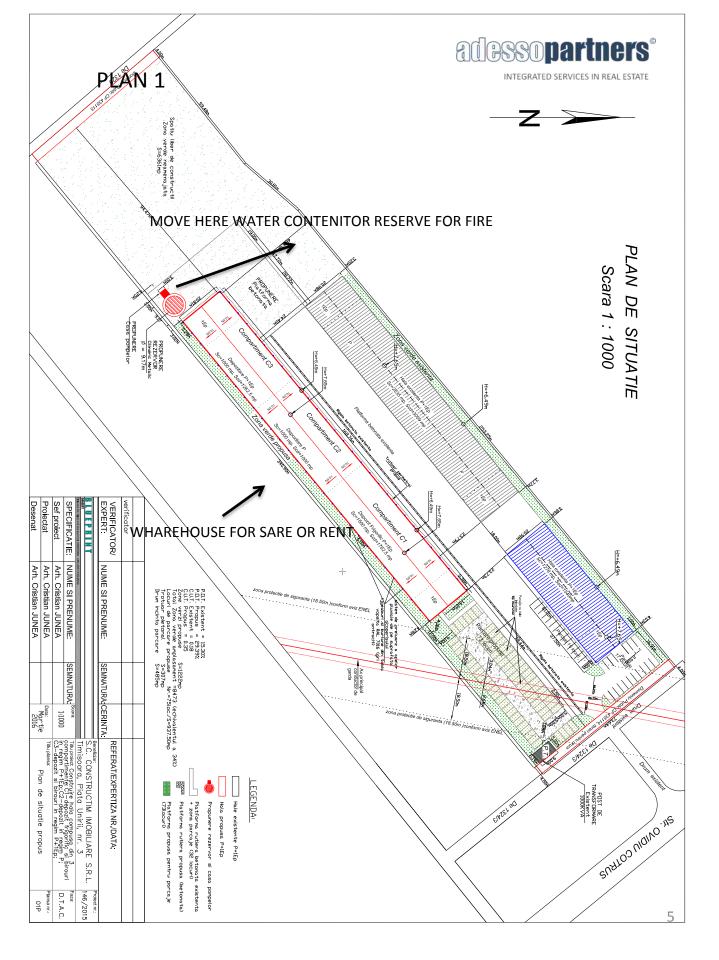

### 1-WAREHOUSE FROM 1.700 TO 4.200 SMQ

- NEW CONSTRUCTION IN LOGISTIC PRIVATE PARC
- > NOW IS POSSIBLE TO MODIFIER SOME PARTS
- ➢ IN MAX 4-5 PARTS INDIPENDENT
- OFFICE IN 2 FLOOR, ALL SERVICES
- DEDICATED PARKING TO OWNER
- DEDICATED PARKING TO EXTERNAL CLIENTS
- ALL PERIMETER WITH GARD, SLIDING GATE WITH GUARDIAN
- PRIVATE CABIN, ELETTRICAL-GAZ-WATER, UTILITIES
- EXTERNAL AREA COMMON AND PRIVATE ASPHALTED AND CEMENT
- EXTERIOR AND INTERNAL FIGHTING SYSTEM FIRE