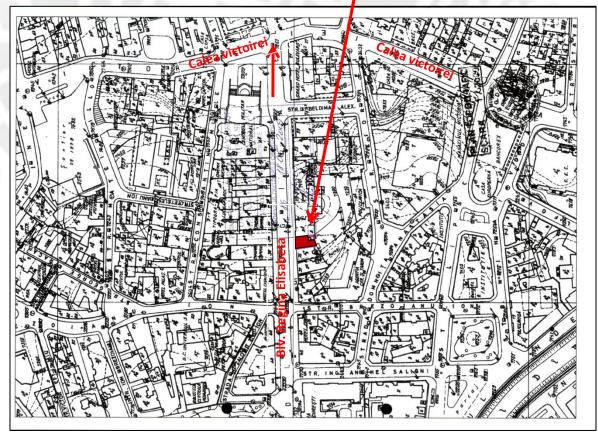

#### **Bucharest-ROMANIA**

Located a few meters from "Universitate Square", in the very center of the Capital City, Historical Building to be renovated renovate with wiew in "Blv. Regina Elisabeta"

#### **HISTORIC BUILDING**

The historical building is located in Blv. Regina Elisabeta no.33, Bucuresti – sector 5.

Height regime S + P + E1 + E2 + retrage\* h 19 mt.

Total built 974.45/1 145.90 sqm (Cut 4) after restoration Ground surface ~229.18 sqm (Real) 215 sqm (Cadastral)