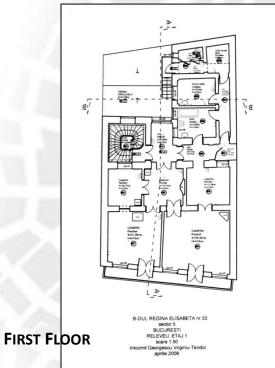

| income/y     |
|---------------------|--------------------------------------|---------|--------------|
| S                   | 162.55 sqm - sqm net rent stock 145  | 5€/sqm  | 8.700€       |
| Р                   | 229.18 sqm – sqm net rent store 200  | 30€/sqm | 72.000€      |
| E1                  | 194.24 sqm – sqm net rent office 174 | 11€/sqm | 22.968€      |
| E2                  | 194.24 sqm – sqm net rent office 174 | 11€/sqm | 22.968€      |
| R                   | 194.24 sqm – sqm net rent office 174 | 11€/sqm | 22.968€      |
| Total built         | <b>974.45</b> sqm                    |         | 149.604€ TOT |

Request1.000.000€Acquisition share company no VAT0€Rennovate Costs (All)650.000€Tot1.650.000€Yield/y %9







Regina Elisabeta 33



# PLAN- LEVEL





**FLOOR** 









### **SECTIONS**





HEADQUARTER Swiss Via Pioda, 6 Tel. +41 (0)91 220 47 10 Fax +41 (0)91 220 47 11 6900 LUGANO - Swiss CH

HEADQUARTER Romania Str. A. Pacha, 10 sc.A int.7/8 Tel. +40 0256 499 564 Fax. +40 0256 499 563 TIMISOARA, Romania

BRANCH Unit Romania
Bd. Regina Elisabeta 7-9, Sector 3
BUCHAREST Romania

HEADQUARTER Moldova Str. Lev Tolstoi 27, bir 32 CHISINAU Moldova

HEADQUARTER Italy Via F. Morosini, 7 VERONA, Italy

HEADQUARTER Serbia Deligradska br. 9/40 11000 Beograd – Srbija