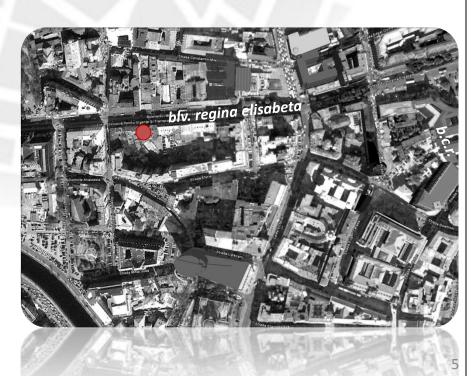

#### **Bucharest-ROMANIA**

Located a few meters from "Universitate Square", in the very center of the Capital City, Historical Building to be renovated renovate with wiew in "Blv. Regina Elisabeta"

#### **HISTORIC BUILDING**

The historical building is located in Blv. Regina Elisabeta no.33, Bucuresti – sector 5.

Height regime S + P + E1 + E2 + retrage\* h 19 mt.

Total built 974.45/1 145.90 sqm (Cut 4) after restoration Ground surface ~229.18 sqm (Real) 215 sqm (Cadastral)