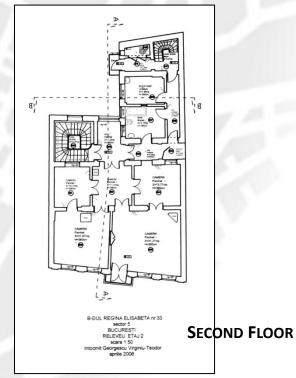

income/y     |
|---------------------|--------------------------------------|---------|--------------|
| S                   | 162.55 sqm - sqm net rent stock 145  | 5€/sqm  | 8.700€       |
| Р                   | 229.18 sqm – sqm net rent store 200  | 30€/sqm | 72.000€      |
| E1                  | 194.24 sqm – sqm net rent office 174 | 11€/sqm | 22.968€      |
| E2                  | 194.24 sqm – sqm net rent office 174 | 11€/sqm | 22.968€      |
| R                   | 194.24 sqm – sqm net rent office 174 | 11€/sqm | 22.968€      |
| Total built         | <b>974.45</b> sqm                    |         | 149.604€ TOT |

Request1.000.000€Acquisition share company no VAT0€Rennovate Costs (All)650.000€Tot1.650.000€Yield/y %9







Regina Elisabeta 33



# PLAN- LEVEL





**FLOOR** 









### **SECTIONS**





HEADQUARTER Swiss Via Pioda, 6 Tel. +41 (0)91 220 47 10 Fax +41 (0)91 220 47 11 6900 LUGANO - Swiss CH

HEADQUARTER Romania Str. A. Pacha, 10 sc.A int.7/8 Tel. +40 0256 499 564 Fax. +40 0256 499 563 TIMISOARA, Romania

BRANCH Unit Romania
Bd. Regina Elisabeta 7-9, Sector 3
BUCHAREST Romania

HEADQUARTER Moldova Str. Lev Tolstoi 27, bir 32 CHISINAU Moldova

HEADQUARTER Italy Via F. Morosini, 7 VERONA, Italy

HEADQUARTER Serbia Deligradska br. 9/40 11000 Beograd – Srbija