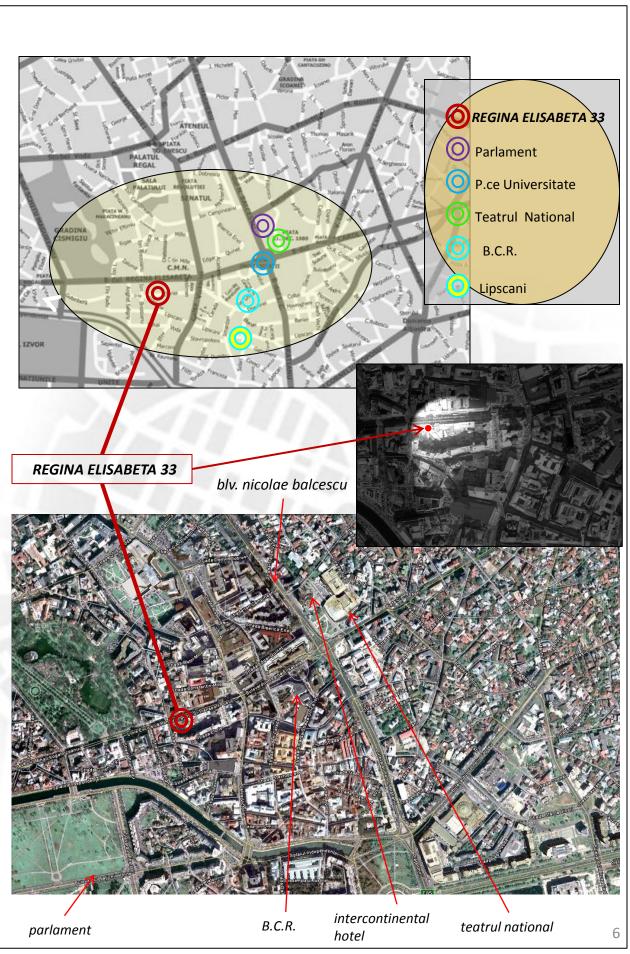

#### **Bucharest-ROMANIA**

Located a few meters from "Universitate Square", in the very center of the Capital City, Historical Building to be renovated renovate with wiew in "Blv. Regina Elisabeta"

#### **HISTORIC BUILDING**

The historical building is located in Blv. Regina Elisabeta no.33, Bucuresti – sector 5.

Height regime S + P + E1 + E2 + retrage\* h 19 mt.

Total built 974.45/1 145.90 sqm (Cut 4) after restoration Ground surface ~229.18 sqm (Real) 215 sqm (Cadastral)