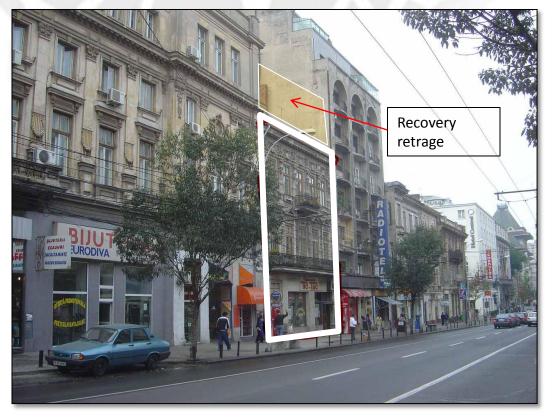

#### **Bucharest-ROMANIA**

Located a few meters from "Universitate Square", in the very center of the Capital City, Historical Building to be renovated renovate with wiew in "Blv. Regina Elisabeta"

#### **HISTORIC BUILDING**

The historical building is located in Blv. Regina Elisabeta no.33, Bucuresti – sector 5.

Height regime S + P + E1 + E2 + retrage\* h 19 mt.

Total built 974.45/1 145.90 sqm (Cut 4) after restoration Ground surface ~229.18 sqm (Real) 215 sqm (Cadastral)