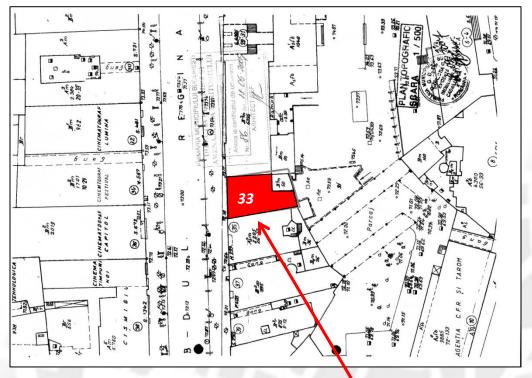

#### **Bucharest-ROMANIA**

Located a few meters from "Universitate Square", in the very center of the Capital City, Historical Building to be renovated renovate with wiew in "Blv. Regina Elisabeta"

#### **HISTORIC BUILDING**

The historical building is located in Blv. Regina Elisabeta no.33, Bucuresti – sector 5.

Height regime S + P + E1 + E2 + retrage\* h 19 mt.

Total built 974.45/1 145.90 sqm (Cut 4) after restoration Ground surface ~229.18 sqm (Real) 215 sqm (Cadastral)