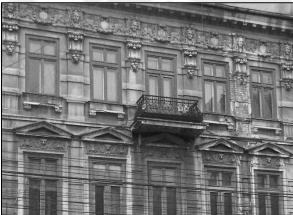

#### **Bucharest-ROMANIA**

Located a few meters from "Universitate Square", in the very center of the Capital City, Historical Building to be renovated renovate with wiew in "Blv. Regina Elisabeta"

#### **HISTORIC BUILDING**

The historical building is located in Blv. Regina Elisabeta no.33, Bucuresti – sector 5.

Height regime S + P + E1 + E2 + retrage\* h 19 mt.

Total built 974.45/1 145.90 sqm (Cut 4) after restoration Ground surface ~229.18 sqm (Real) 215 sqm (Cadastral)