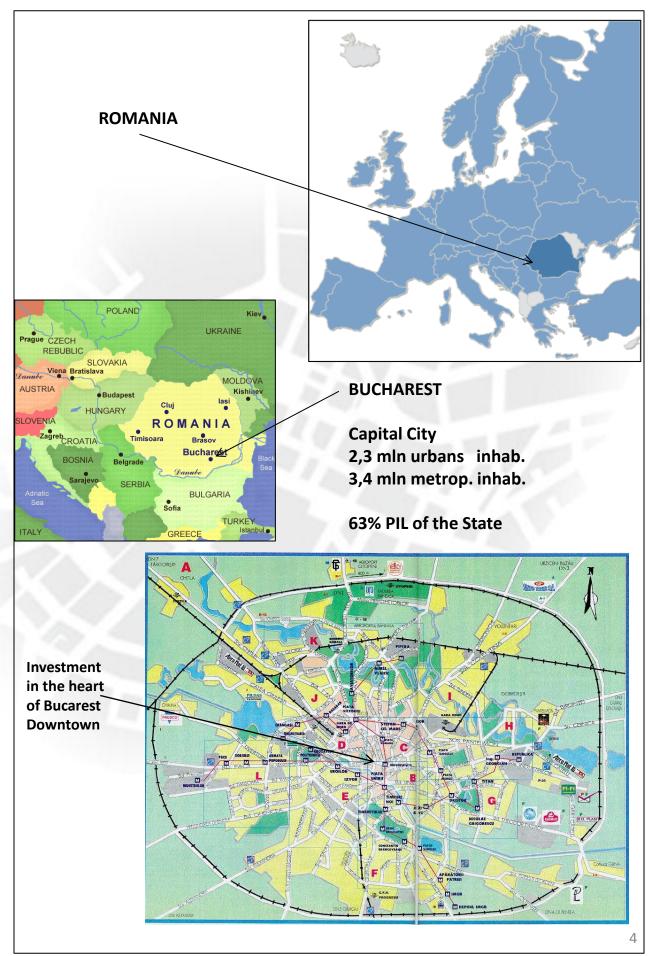

#### **Bucharest-ROMANIA**

Located a few meters from "Universitate Square", in the very center of the Capital City, Historical Building to be renovated renovate with wiew in "Blv. Regina Elisabeta"

#### **HISTORIC BUILDING**

The historical building is located in Blv. Regina Elisabeta no.33, Bucuresti – sector 5.

Height regime S + P + E1 + E2 + retrage\* h 19 mt.

Total built 974.45/1 145.90 sqm (Cut 4) after restoration Ground surface ~229.18 sqm (Real) 215 sqm (Cadastral)