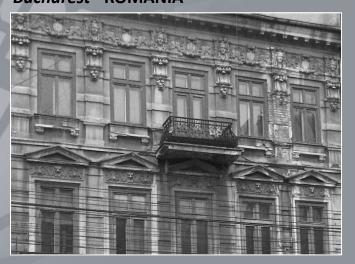

#### **Bucharest-ROMANIA**

Located a few meters from "Universitate Square", in the very center of the Capital City, Historical Building to be renovated renovate with wiew in "Blv. Regina Elisabeta"

#### **HISTORIC BUILDING**

The historical building is located in Blv. Regina Elisabeta no.33, Bucuresti – sector 5.

Height regime S + P + E1 + E2 + retrage\* h 19 mt.

Total built 974.45/1 145.90 sqm (Cut 4) after restoration Ground surface ~229.18 sqm (Real) 215 sqm (Cadastral)