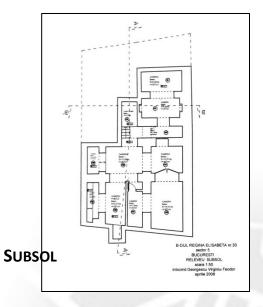

| price/m | income/y     |
|---------------------|--------------------------------------|---------|--------------|
| S                   | 162.55 sqm - sqm net rent stock 145  | 5€/sqm  | 8.700€       |
| Р                   | 229.18 sqm – sqm net rent store 200  | 30€/sqm | 72.000€      |
| E1                  | 194.24 sqm – sqm net rent office 174 | 11€/sqm | 22.968€      |
| E2                  | 194.24 sqm – sqm net rent office 174 | 11€/sqm | 22.968€      |
| R                   | 194.24 sqm – sqm net rent office 174 | 11€/sqm | 22.968€      |
| Total built         | <b>974.45</b> sqm                    |         | 149.604€ TOT |

Request1.000.000€Acquisition share company no VAT0€Rennovate Costs (All)650.000€Tot1.650.000€Yield/y %9







Regina Elisabeta 33



# PLAN- LEVEL





**FLOOR** 









### **SECTIONS**





HEADQUARTER Swiss Via Pioda, 6 Tel. +41 (0)91 220 47 10 Fax +41 (0)91 220 47 11 6900 LUGANO - Swiss CH

HEADQUARTER Romania Str. A. Pacha, 10 sc.A int.7/8 Tel. +40 0256 499 564 Fax. +40 0256 499 563 TIMISOARA, Romania

BRANCH Unit Romania
Bd. Regina Elisabeta 7-9, Sector 3
BUCHAREST Romania

HEADQUARTER Moldova Str. Lev Tolstoi 27, bir 32 CHISINAU Moldova

HEADQUARTER Italy Via F. Morosini, 7 VERONA, Italy

HEADQUARTER Serbia Deligradska br. 9/40 11000 Beograd – Srbija