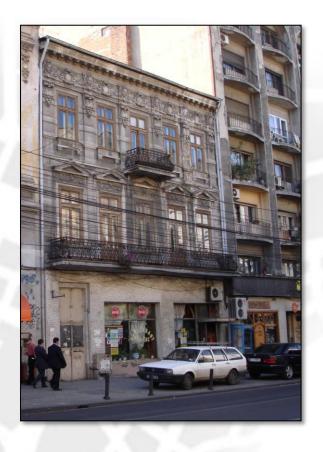

#### **Bucharest-ROMANIA**

Located a few meters from "Universitate Square", in the very center of the Capital City, Historical Building to be renovated renovate with wiew in "Blv. Regina Elisabeta"

#### **HISTORIC BUILDING**

The historical building is located in Blv. Regina Elisabeta no.33, Bucuresti – sector 5.

Height regime S + P + E1 + E2 + retrage\* h 19 mt.

Total built 974.45/1 145.90 sqm (Cut 4) after restoration Ground surface ~229.18 sqm (Real) 215 sqm (Cadastral)