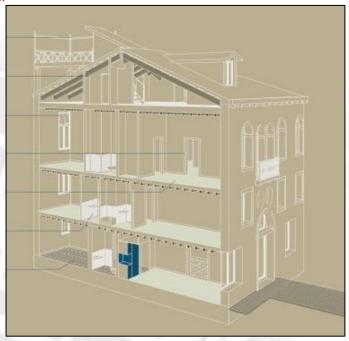

# CURRENTLY SITUATION then renovate Mansard:

large bathroom studio guest apartment Kitchenette

II Floor: area living

I Floor:

3 double bedrooms with large bathroom and walk-in closet

#### **Basement on the River:**

scenic view fitness-sauna-idro Store apartment servants

Tot Sqm 680

Private negotiations