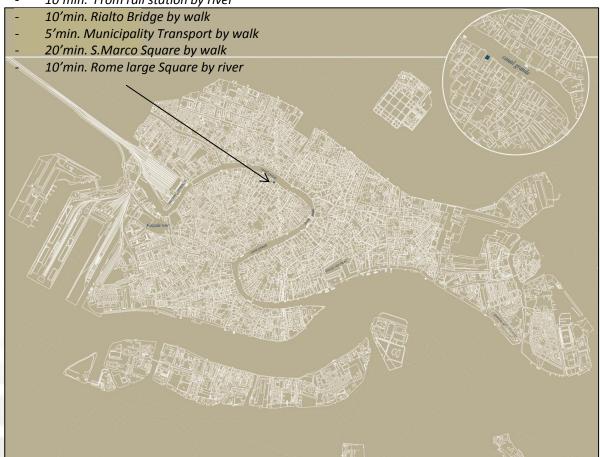

#### Located a:

- 10'min. From rail station by river

#### Located a:

- 10'min. From rail station by river
- 10'min. Rialto Bridge by walk
- 5'min. Municipality Transport by walk
- 20'min. S.Marco Square by walk
- 10'min. Rome large Square by river