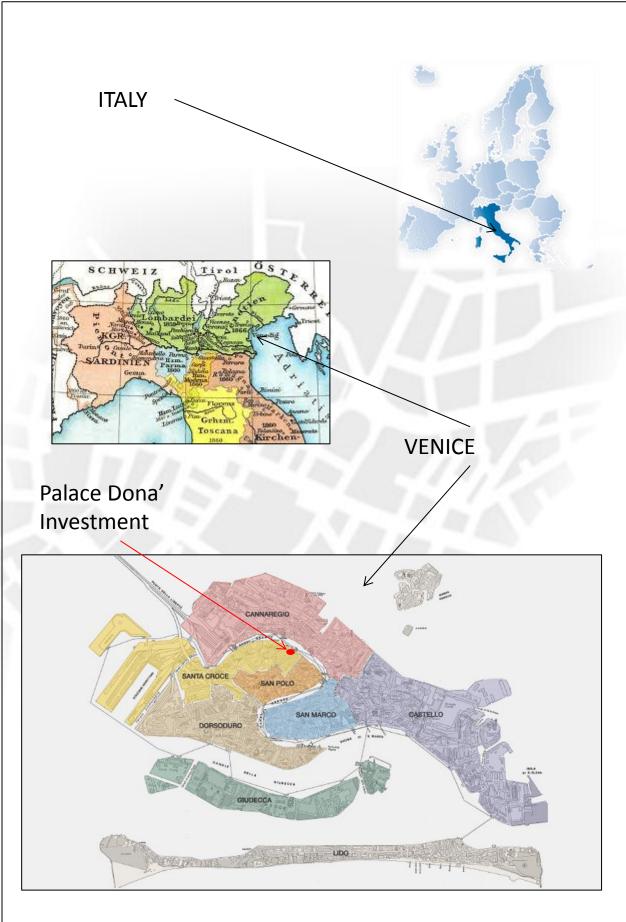

#### Venice-Italy

#### Located a:

- 10'min. From rail station by river

## **Venice-Italy**

#### Located a:

- 10'min. From rail station by river
- 10'min. Rialto Bridge by walk
- 5'min. Municipality Transport by walk
- 20'min. S.Marco Square by walk
- 10'min. Rome large Square by river