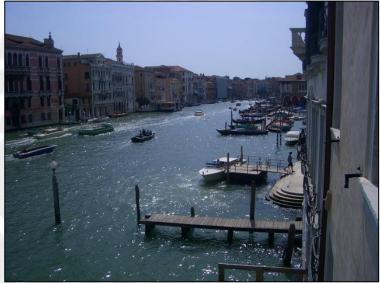

#### Located a:

- 10'min. From rail station by river

#### Located a:

- 10'min. From rail station by river
- 10'min. Rialto Bridge by walk
- 5'min. Municipality Transport by walk
- 20'min. S.Marco Square by walk
- 10'min. Rome large Square by river