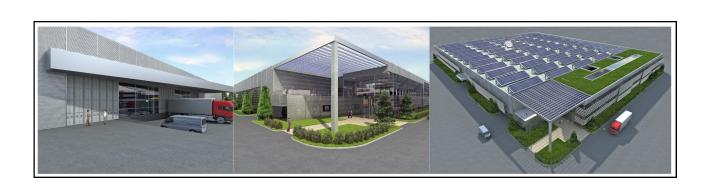

The best area in Timisoara to set up a logistic and productive base

The Area of 20.000 sqm with PUZ Approved . And other plot of 50.600 sqm available, adjacent to each other.

## **DESCRIPTION:**

LOGISTIC AND INDUSTRIAL AREA

GIARMATA- TIMISOARA ROMANIA [NORTH-AWAY (Centura)]

LAND 20.000 sqm
DEVELOP of GROUND 11.000 sqm
PUT 55%
CUT 1,7

2 FRONT WAY 62.33 mt.

Plan Urbanistic Aprproved