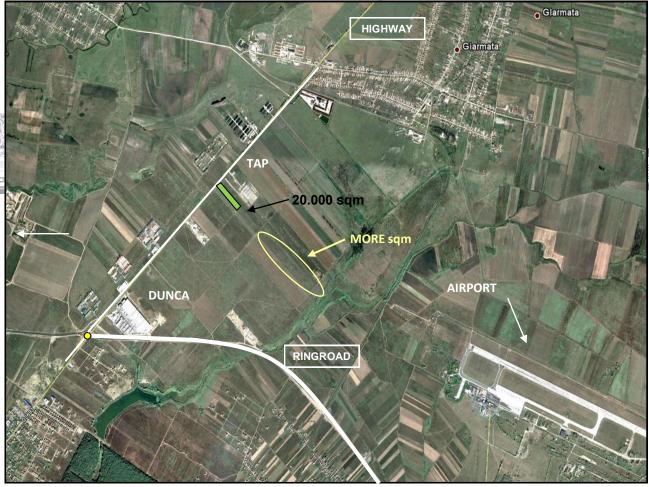

The best area in Timisoara to set up a logistic and productive base

The Area of 20.000 sqm with PUZ Approved . And other plot of 50.600 sqm available, adjacent to each other.

## **DESCRIPTION:**

LOGISTIC AND INDUSTRIAL AREA

GIARMATA- TIMISOARA ROMANIA [NORTH-AWAY (Centura)]

LAND 20.000 sqm
DEVELOP of GROUND 11.000 sqm
PUT 55%
CUT 1,7

2 FRONT WAY 62.33 mt.

Plan Urbanistic Aprproved

## **DESCRIPTION INVESTMENT:**

The plot have the front stradal in Calea Lipovea, continuous to the Tap Investment, is of 2 Ha. Now it is in agricol circuit of the Giarmata (Timisoara.) But with Puz approved in destination and building