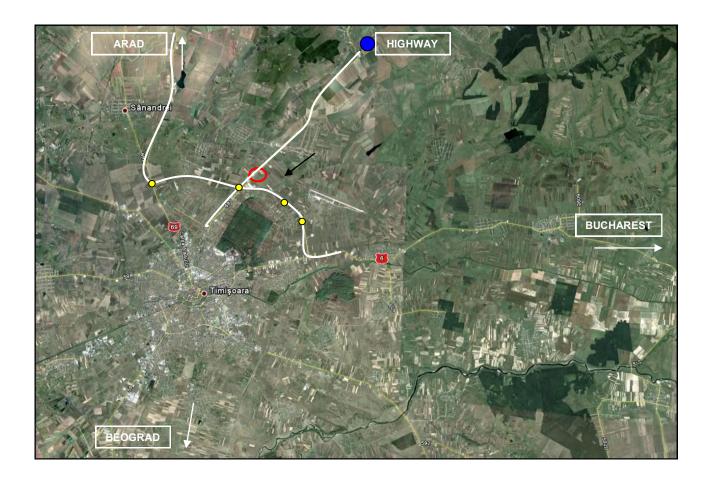

## Logistics, Manufacturing, Offices, Showrooms Opportunity

The Asset in is allocated in Timisoara, Romania, to East, South-Eastern borders with Serbia, Hunghery to North, close to Austria and Slovakia to the East, Sud to Bulgaria.

In Timisoara the land is located along the new ring road linking the North International Airport to the town, to Arad (the nearest town is about 200,000 inhabitants) the new highway, and the European road that leads to the South Romania and the East to Bucharest the Capital City.