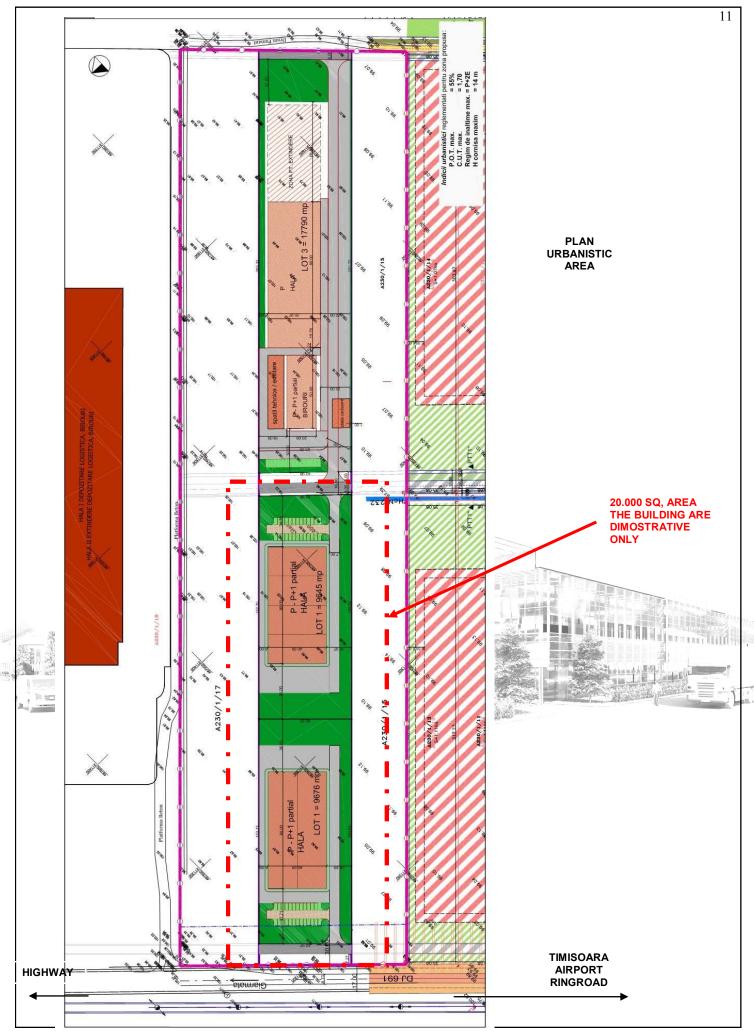

The best area in Timisoara to set up a logistic and productive base

The Area of 20.000 sqm with PUZ Approved . And other plot of 50.600 sqm available, adjacent to each other.

## **DESCRIPTION:**

LOGISTIC AND INDUSTRIAL AREA

GIARMATA- TIMISOARA ROMANIA [NORTH-AWAY (Centura)]

LAND 20.000 sqm
DEVELOP of GROUND 11.000 sqm
PUT 55%
CUT 1,7

2 FRONT WAY 62.33 mt.

Plan Urbanistic Aprproved

**POSSIBILITY SPLIT** 

## **DESCRIPTION INVESTMENT:**

The plot have the front stradal in Calea Lipovea, continuous to the Tap Investment, is of 2 Ha. Now it is in agricol circuit of the Giarmata (Timisoara.) But with Puz approved in destination and building