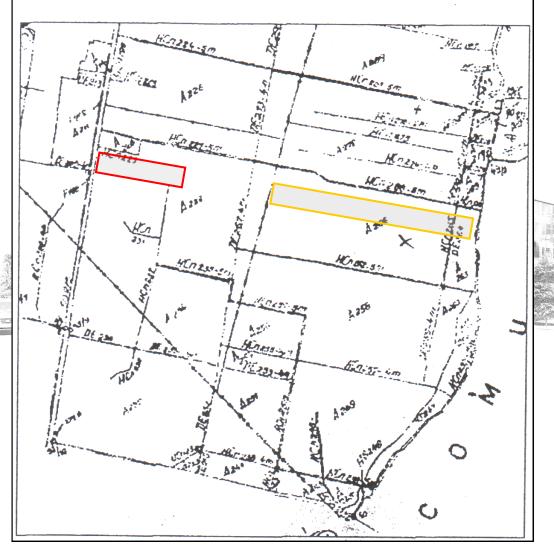

he European road that leads to the South Romania and the East to Bucharest the Capital City.

The best area in Timisoara to set up a logistic and productive base

The Area of 20.000 sqm with PUZ Approved . And other plot of 50.600 sqm available, adjacent to each other.





## **DESCRIPTION:**

LOGISTIC AND INDUSTRIAL AREA

GIARMATA- TIMISOARA ROMANIA [NORTH-AWAY (Centura)]

LAND 20.000 sqm
DEVELOP of GROUND 11.000 sqm
PUT 55%
CUT 1,7

2 FRONT WAY 62.33 mt.

Plan Urbanistic Aprproved

**POSSIBILITY SPLIT** 

## **DESCRIPTION INVESTMENT:**

The plot have the front stradal in Calea Lipovea, continuous to the Tap Investment, is of 2 Ha. Now it is in agricol circuit of the Giarmata (Timisoara.) But with Puz approved in destination and building











PLAN DE INCADRARE IN ZONA sc. 1:20000