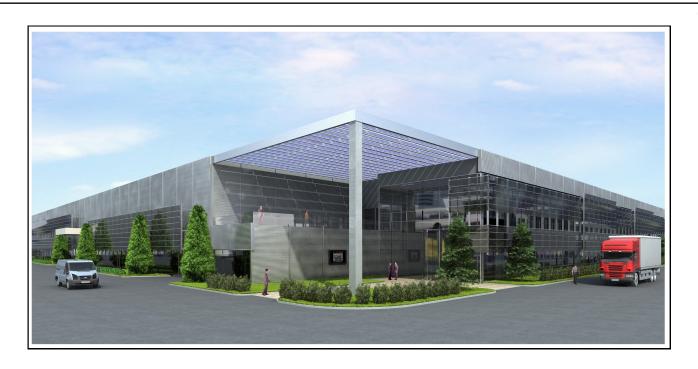

The best area in Timisoara to set up a logistic and productive base

The Area of 20.000 sqm with PUZ Approved . And other plot of 50.600 sqm available, adjacent to each other.

## **DESCRIPTION:**

LOGISTIC AND INDUSTRIAL AREA

GIARMATA- TIMISOARA ROMANIA [NORTH-AWAY (Centura)]

LAND 20.000 sqm
DEVELOP of GROUND 11.000 sqm
PUT 55%
CUT 1,7

2 FRONT WAY 62.33 mt.

Plan Urbanistic Aprproved