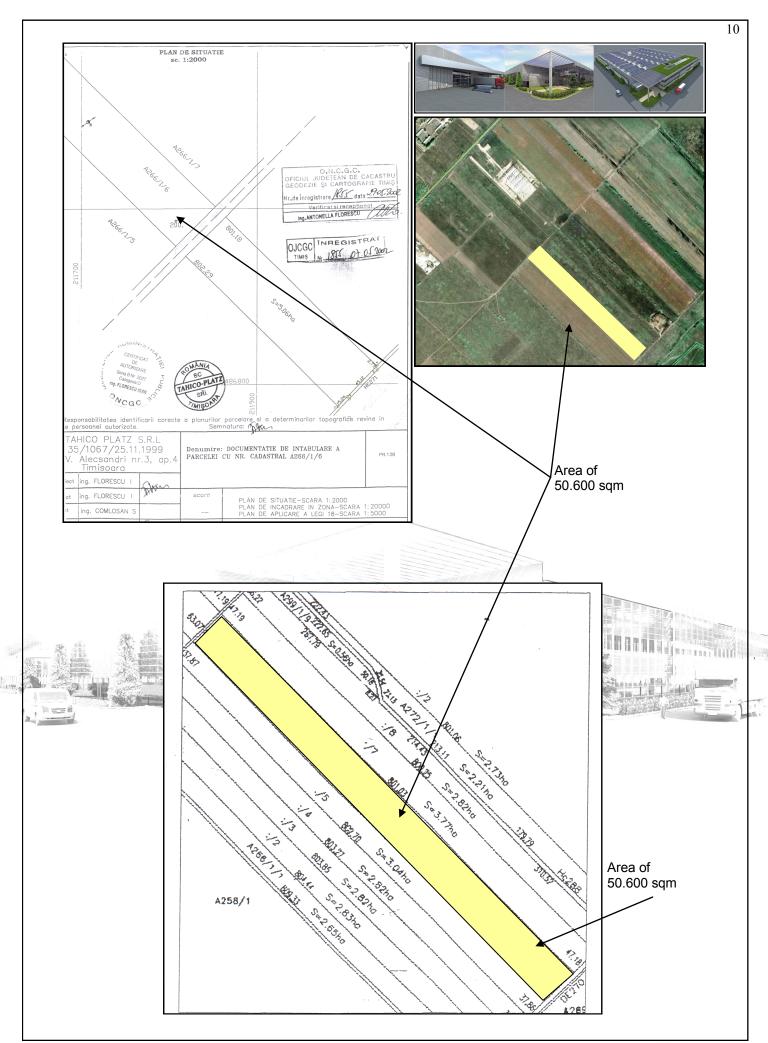

The best area in Timisoara to set up a logistic and productive base

The Area of 20.000 sqm with PUZ Approved . And other plot of 50.600 sqm available, adjacent to each other.

## **DESCRIPTION INVESTMENT:**

The plot have the front stradal in Calea Lipovea, continuous to the Tap Investment, is of 2 Ha. Now it is in agricol circuit of the Giarmata (Timisoara.) But with Puz approved in destination and building