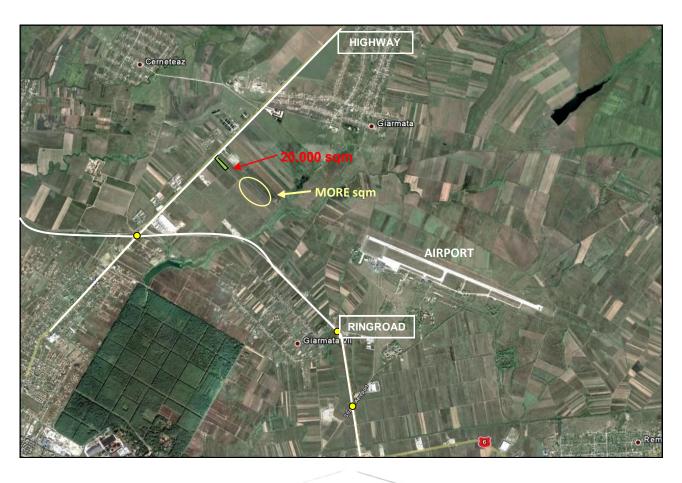

The best area in Timisoara to set up a logistic and productive base

The Area of 20.000 sqm with PUZ Approved . And other plot of 50.600 sqm available, adjacent to each other.

## **DESCRIPTION:**

LOGISTIC AND INDUSTRIAL AREA

GIARMATA- TIMISOARA ROMANIA [NORTH-AWAY (Centura)]

LAND 20.000 sqm
DEVELOP of GROUND 11.000 sqm
PUT 55%
CUT 1,7

2 FRONT WAY 62.33 mt.

Plan Urbanistic Aprproved