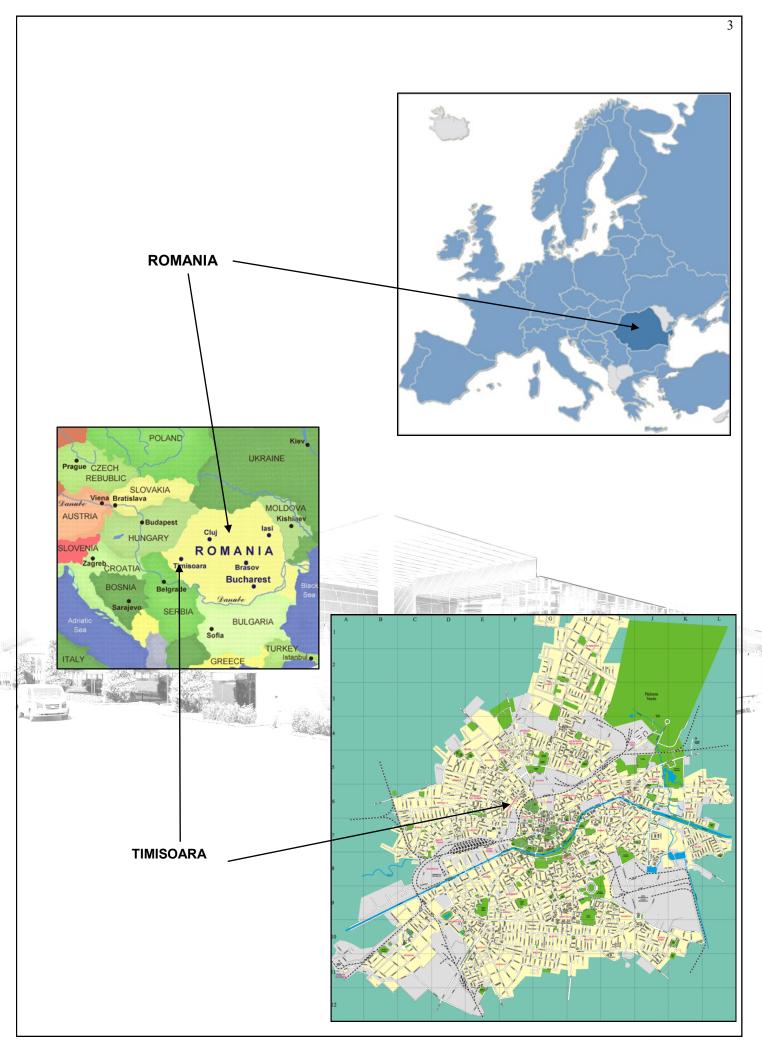

## Logistics, Manufacturing, Offices, Showrooms Opportunity

The Asset in is allocated in Timisoara, Romania, to East, South-Eastern borders with Serbia, Hunghery to North, close to Austria and Slovakia to the East, Sud to Bulgaria.

In Timisoara the land is located along the new ring road linking the North International Airport to the town, to Arad (the nearest town is about 200,000 inhabitants) the new highway, and the European road that leads to the South Romania and the East to Bucharest the Capital City.

PLAN DE INCADRARE IN ZONA sc. 1:20000