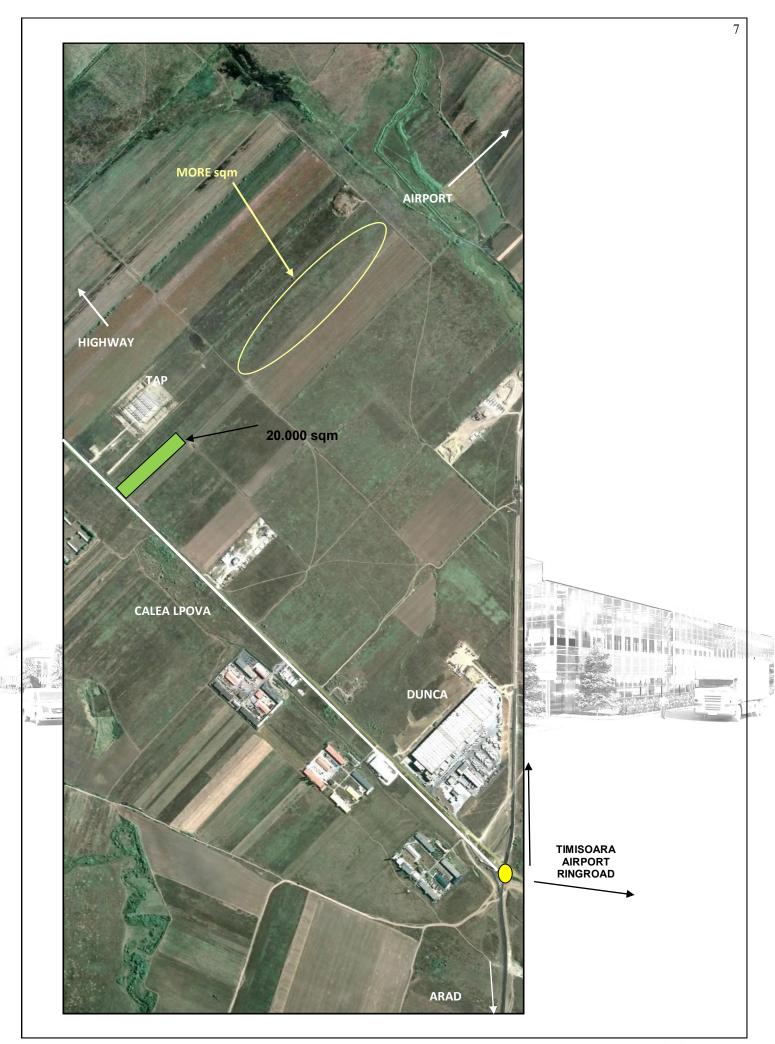

The best area in Timisoara to set up a logistic and productive base

The Area of 20.000 sqm with PUZ Approved . And other plot of 50.600 sqm available, adjacent to each other.

## **DESCRIPTION:**

LOGISTIC AND INDUSTRIAL AREA

GIARMATA- TIMISOARA ROMANIA [NORTH-AWAY (Centura)]

LAND 20.000 sqm
DEVELOP of GROUND 11.000 sqm
PUT 55%
CUT 1,7

2 FRONT WAY 62.33 mt.

Plan Urbanistic Aprproved

## **DESCRIPTION INVESTMENT:**

The plot have the front stradal in Calea Lipovea, continuous to the Tap Investment, is of 2 Ha. Now it is in agricol circuit of the Giarmata (Timisoara.) But with Puz approved in destination and building