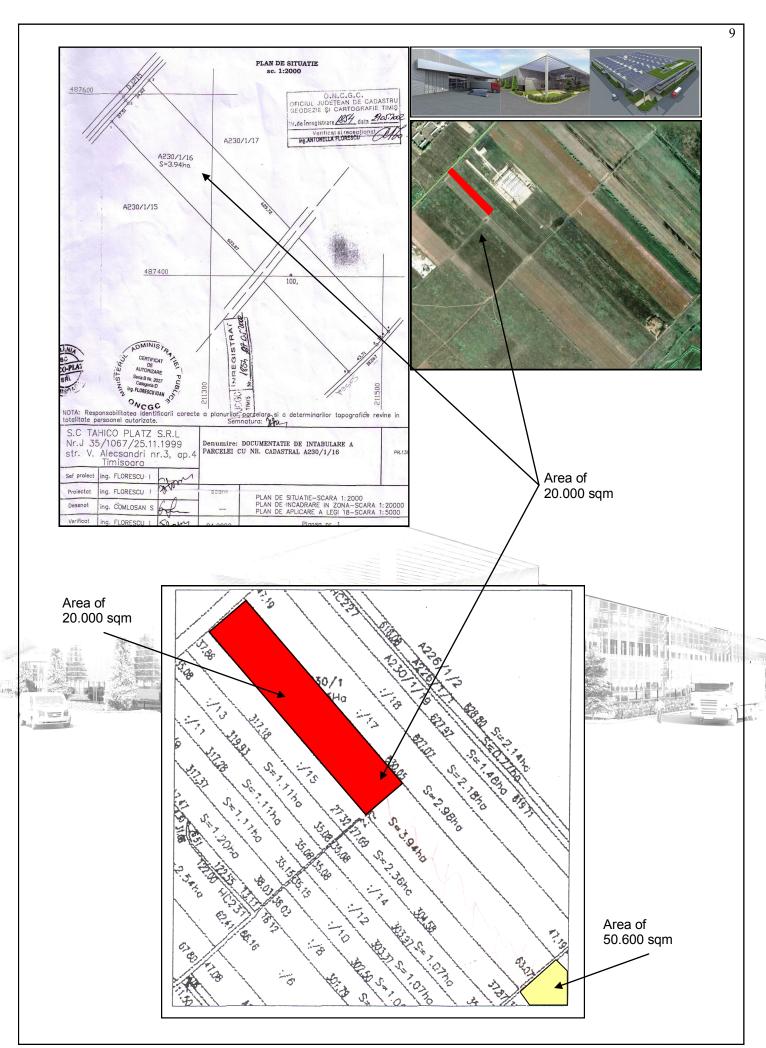

The best area in Timisoara to set up a logistic and productive base

The Area of 20.000 sqm with PUZ Approved . And other plot of 50.600 sqm available, adjacent to each other.

## **DESCRIPTION:**

LOGISTIC AND INDUSTRIAL AREA

GIARMATA- TIMISOARA ROMANIA [NORTH-AWAY (Centura)]

LAND 20.000 sqm
DEVELOP of GROUND 11.000 sqm
PUT 55%
CUT 1,7

2 FRONT WAY 62.33 mt.

Plan Urbanistic Aprproved