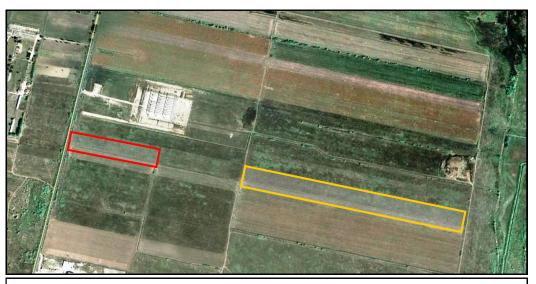

0,000 inhabitants) the new highway, and the European road that leads to the South Romania and the East to Bucharest the Capital City.

The best area in Timisoara to set up a logistic and productive base

The Area of 20.000 sqm with PUZ Approved . And other plot of 50.600 sqm available, adjacent to each other.





## **DESCRIPTION:**

LOGISTIC AND INDUSTRIAL AREA

GIARMATA- TIMISOARA ROMANIA [NORTH-AWAY (Centura)]

LAND 20.000 sqm
DEVELOP of GROUND 11.000 sqm
PUT 55%
CUT 1,7

2 FRONT WAY 62.33 mt.

Plan Urbanistic Aprproved

**POSSIBILITY SPLIT** 

## **DESCRIPTION INVESTMENT:**

The plot have the front stradal in Calea Lipovea, continuous to the Tap Investment, is of 2 Ha. Now it is in agricol circuit of the Giarmata (Timisoara.) But with Puz approved in destination and building











PLAN DE INCADRARE IN ZONA sc. 1:20000